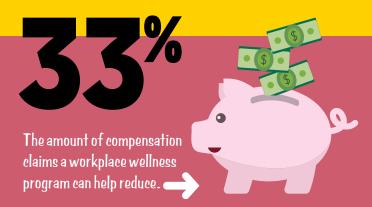

ordable wellness to your workplace with alive@work

- Influence positive change in employee personal health and well-being.
- Engage employees right where they work
  on desktop, tablet or smartphone.





# The amount of sick leave a targeted workplace wellness program can cut.

### **EACH MONTH**

- → You receive a branded URL to your company landing page.
- → You can include a message of your choosing —like corporate encouragement, a challenge to staff or a healthy living contest.

(option not available at the Bronze level)

- You engage your team in each new issue through an intranet link or direct email.
- → You get a list of resources and ideas to jumpstart a real conversation about wellness in your workplace.

It's your choice: we drive the engagement; you're in the driver's seat!



## WHAT YOU CAN ACHIEVE WITH alive@work



|